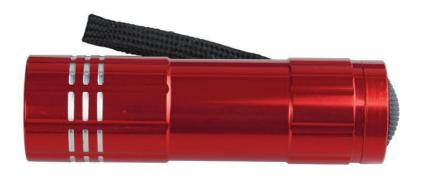

#### **Product Colour**

Red

Aluminium LED Torch 92mm x 26mm x 26mm Branding Method: Laser Engraved